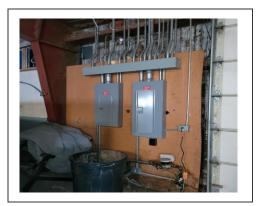

Each bay is insulated and heated with newer gas heaters, The central AC unit in middle office area in ceiling, but has not been used for years.  $2^{nd}$  office area in south bay.

3 Phase electric in whole building, 220 Volt outlets in each section. The frame straightening machine in south bay is negotiable. Car lift in north bay negotiable.