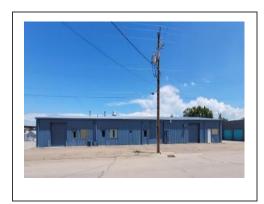

## Fuller & Associates Realty, LLC Commercial Property

Office: (308) 284-2100

Fax: (308) 284-2124

Information believed to be accurate, but not guaranteed

323 South Spruce St. Ogallala, NE 69153

Lot 9 to 15 INC McConaughy's Sub of Lots 3 & 4 Block 53 O. T. Keith Co. NE

\$294,000.00

3 bays in this building with office space. Lot is 21000 sq ft, building is 8400 sq ft.

North Bay and South Bay each have 1 12ft by 10ft door and 1 10ft by 10ft door. The middle bay has 2 10ft by 10ft doors and is the largest bay.