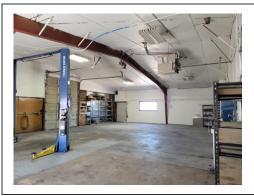

\$294,000.00

3 bays in this building with office space. Lot is 21000 sq ft, building is 8400 sq ft.

North Bay and South Bay each have 1 12ft by 10ft door and 1 10ft by 10ft door. The middle bay has 2 10ft by 10ft doors and is the largest bay.

Each bay is insulated and heated with newer gas heaters, The central AC unit in middle office area in ceiling, but has not been used for years.  $2^{nd}$  office area in south bay.

3 Phase electric in whole building, 220 Volt outlets in each section. The frame straightening machine in south bay is negotiable. Car lift in north bay negotiable.